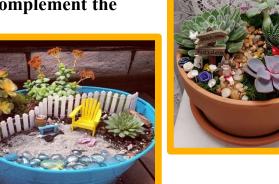

### **TABLE TOP GARDENS**

Size Limited to 20" wide x 6" deep.

Container should complement the garden.

| Dish Garden  | Adult Exhibitors       |
|--------------|------------------------|
|              | Exhibitors Grades K-2  |
|              | Exhibitors Grades 3-5  |
|              | Exhibitors Grades 6-8  |
|              | Exhibitors Grades 9-12 |
| Fairy Garden | Adult Exhibitors       |
|              | Exhibitors Grades K-2  |
|              | Exhibitors Grades 3-5  |
|              | Exhibitors Grades 6-8  |
|              | Exhibitors Grades 9-12 |