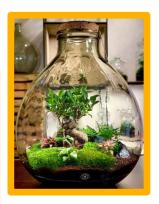

### **TABLE TOP GARDENS**

Size Limited to 20" wide x 6" deep.

Container should complement the garden.

| Dish Garden  | Adult Exhibitors       |
|--------------|------------------------|
|              | Exhibitors Grades K-2  |
|              | Exhibitors Grades 3-5  |
|              | Exhibitors Grades 6-8  |
|              | Exhibitors Grades 9-12 |
| Fairy Garden | Adult Exhibitors       |
|              | Exhibitors Grades K-2  |
|              | Exhibitors Grades 3-5  |
|              | Exhibitors Grades 6-8  |
|              | Exhibitors Grades 9-12 |

|           | Adult Exhibitors             |
|-----------|------------------------------|
|           | Exhibitors Grades K-2        |
| Terrarium | <b>Exhibitors Grades 3-5</b> |
|           | <b>Exhibitors Grades 6-8</b> |
|           | Exhibitors Grades 9-12       |