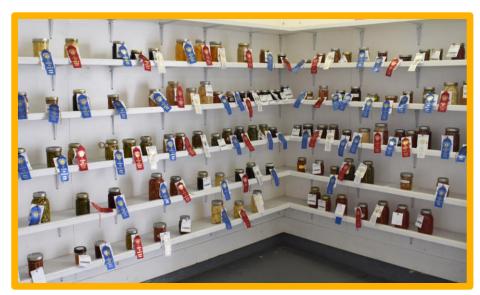

# FOOD CONSERVATION

Canned entries must be in standard canning jar with lid and screw band seal.

Each entry must be labeled with date, contents, processing method and time. Example '' Peaches, hot pack, boiling water canner, 20 minutes. July 13, 2022''

Jars will not be opened for judging. Note quantity and size specified.