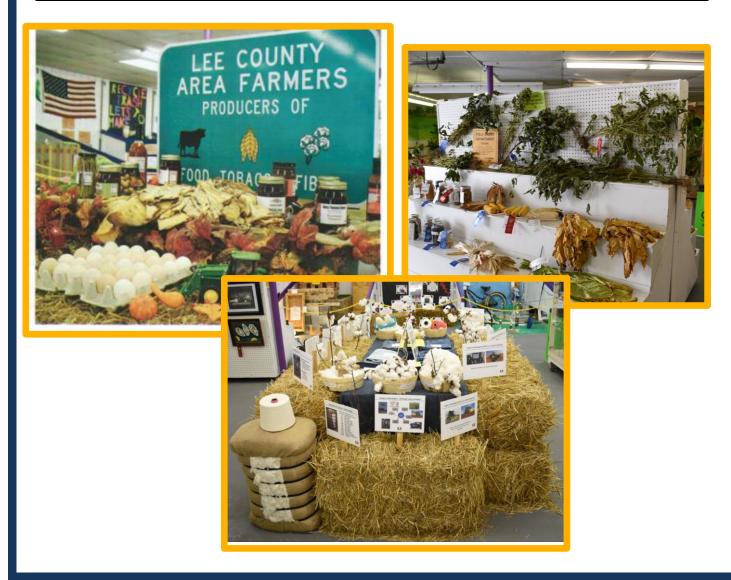

# &&&&&& EDUCATIONAL BOOTHS

**୶୶୶୶୶**୶୶୶୶୶୶

### AGRICULTURAL EXHIBIT HALL

This year's Fair theme is "The Tradition Lives On!".

To reserve an Educational Booth contact North Carolina Cooperative Extension, Lee County, 2420 Tramway Road, Sanford or call 919-775-5624.

Educational exhibits are unmanned and should promote economic, social, physical and recreational growth and development of the rural and urban communities.

Educational booths are available for youth, adult community, civic and non-profit organizations.