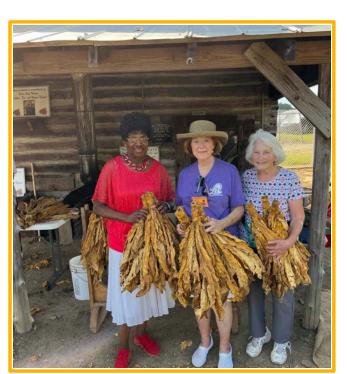

# TOBACCO LOOPING & TYING CONTEST

#### **TOBACCO LOOPING CONTEST**

Open to Youth (grades 3-12) and Adults (age 19 and above)

Competitions are open to any 3-member tobacco looping team (1 looper, 2 handers).

This will be a timed event.

Winning tobacco sticks will be determined by a panel of judges based on time, number of hands, and quality.

#### **TOBACCO TYING CONTEST**

Open to Youth (grades 3-12) and Adults (age 19 and above).

This will be a timed event.

Based on time and quality, a panel of judges will determine the winning tobacco hands.

Participants are asked to register at the Tobacco Barn on the Sanford Lions Club Fairgrounds before each contest begins. There are no registration fees. Premiums and plaques will be awarded.

For information on the Tobacco Looping and Tying contests, contact Bill Stone, NC Cooperative Extension Director in Lee County at 919-775-5624.