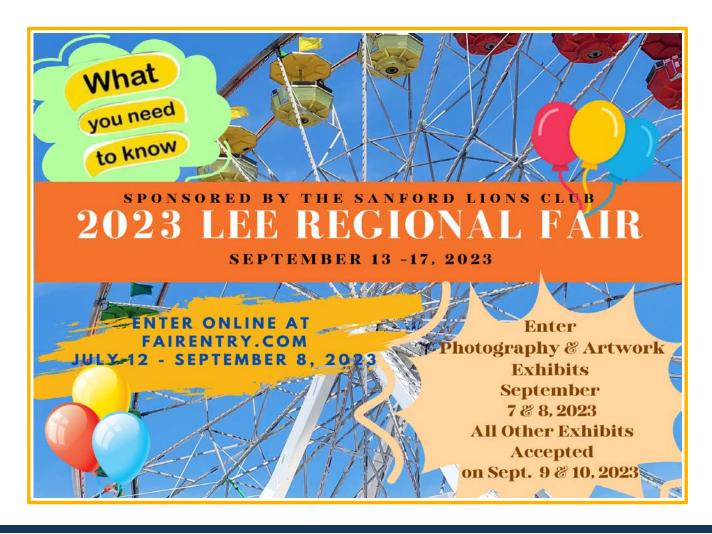

#### **%**

All Exhibitors are encouraged to register exhibits online at fairentry.com. Use of the inventory form will make entering easy.

Entries will be taken in on September 7 & 8, 2023 for Photography & Artwork. All Other entries accepted on Sept. 9 & 10, 2023.