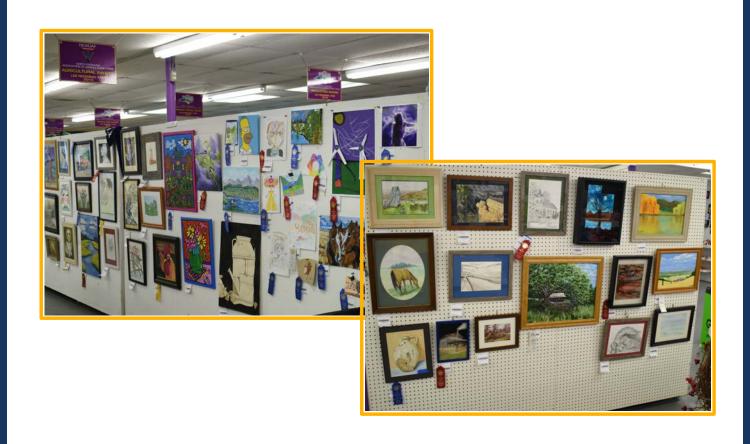

# **ARTS**

Entries must be original work of the Exhibitors, not copy righted, and completed since the last fair.

Adult Exhibitors Artwork: Entries must be no larger than 18x24 overall inches including optional frame. Canvas frames are acceptable. All must have a hook or wire for hanging.

#### **Grades 9-12 Exhibitors**

<u>Artwork:</u> Entries must be no larger than 18x24 overall inches, including optional frame. Must have a hook or wire for hanging. Paper Artwork, not framed, may be entered and will be hung with push pins.

<u>Grades Youth K-2, 3-5, 6-8 Exhibitors Artwork:</u> Entries must be no larger than 12x18 inches overall. No frames. Push pins will be used for hanging.

Any exceptions must be approved by Exhibit Hall Manager.

# **ARTWORK**

**BEST IN SHOW - ARTWORK:** Considering blue ribbon winners, a \$50 premium and ribbon will be awarded in age divisions K-2, 3-5, 6-8, 9-12 and Adult.

**BEST IN SHOW - Artwork** K-2, 3-5, 6-8, 9-12, Adult