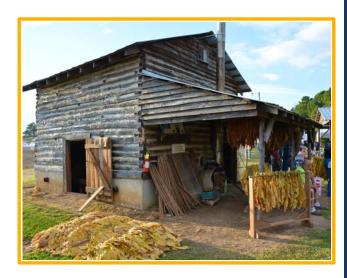

# TOBACCO LOOPING & TYING CONTEST

#### **TOBACCO LOOPING CONTEST**

Open to Youth (grades 3-12) and Adults (age 19 and above)

Competitions are open to any 3-member tobacco looping team (1 looper, 2 handers).

This will be a timed event.

Winning tobacco sticks will be determined by a panel of judges based on time, number of hands, and quality.

#### **TOBACCO TYING CONTEST**

Open to Youth (grades 3-12) and Adults (age 19 and above).

This will be a timed event.

Based on time and quality, a panel of judges will determine the winning tobacco hands.

Participants are asked to register at the Tobacco Barn on the Sanford Lions Club Fairgrounds before each contest begins. There are no registration fees. Premiums and plaques will be awarded.

For information on the Tobacco Looping and Tying contests, contact Bill Stone, NC Cooperative Extension Director in Lee County at 919-775-5624.