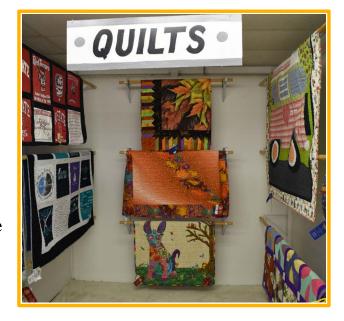

rs Exhibitors Grades 3-5 Exhibitors Grades 6-8 Exhibitors Grades 9-12 |
|---------------------------|-------------------------------------------------------------------------------------|
| Geometric Design          | Adult Exhibitors Exhibitors Grades 3-5 Exhibitors Grades 6-8 Exhibitors Grades 9-12 |
| Other Punch Needle Design | Adult Exhibitors Exhibitors Grades 3-5 Exhibitors Grades 6-8 Exhibitors Grades 9-12 |

#### **QUILTS**

<u>BEST IN SHOW - QUILTS:</u> Considering blue ribbon winners, a \$50 premium and ribbon will be awarded in age divisions 9-12 and Adult.

BEST IN SHOW - QUILTS Grades 9-12, and Adult

\$50

Quilting is the process of sewing two or more layers of fabric together to make a thicker padded material, usually to create a quilt, quilted garment or home decor item.



Typically, quilting is done with three layers: the top fabric or quilt top, batting or insulating material and backing material.

Picture entry must be framed and include a hook or wire for hanging.

| _                                                                                                      |                               |
|--------------------------------------------------------------------------------------------------------|-------------------------------|
| Applique Quilt, Hand Sewn                                                                              | Adult Exhibitors              |
| Applique Quilt, Machine Sewn                                                                           | Adult Exhibitors              |
|