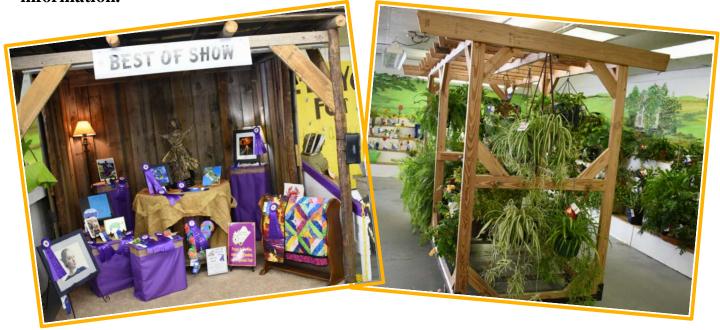

<u>BEST IN SHOW - ARTWORK:</u> Considering blue ribbon winners, a \$50 premium and ribbon will be awarded in age divisions K-2, 3-5, 6-8, 9-12 and Adult.

<u>Honorable Mention</u>: Judges may award Honorable Mention ribbons in any category and age groups.

# **CLAY ARTS (to include ceramics & pottery)**

This category encompasses any art sculpture made with baked, air-dried or fired clay or ceramics.

**BEST IN SHOW - CLAY ARTS:** Considering blue ribbon winners, a \$50 premium and ribbon will be awarded in age divisions 3-5, 6-8, 9-12 and Adult.