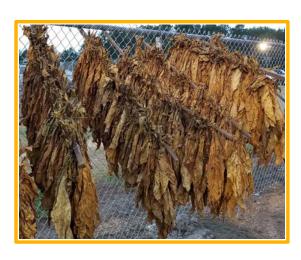

# TOBACCO LOOPING & TYING CONTEST

#### **TOBACCO LOOPING CONTEST**

Open to Youth (grades 3-12) and Adults (age 19 and above)

Competitions are open to any 3-member tobacco looping team (1 looper, 2 handers).

This will be a timed event.

Winning tobacco sticks will be determined by a panel of judges based on time, number of hands, and quality.

#### **TOBACCO TYING CONTEST**

Open to Youth (grades 3-12) and Adults (age 19 and above).

This will be a timed event.

Based on time and quality, a panel of judges will determine the winning tobacco hands.