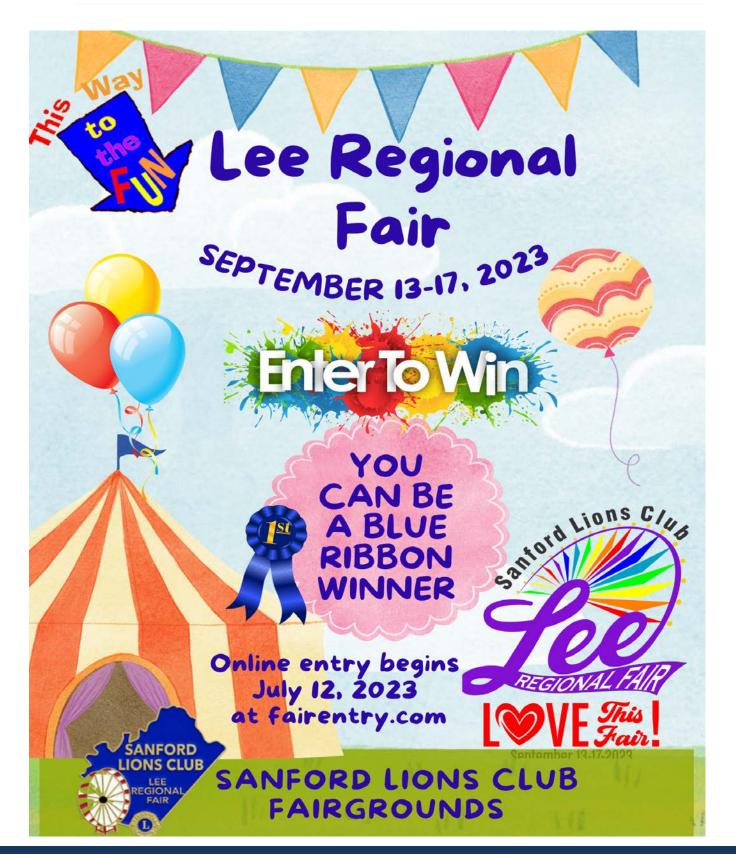

# ONLINE ENTRY REGISTRATION

www.fairentry.com

Online Registration opened on July 12, 2023 and will close Thursday, September 7, 2023.

By using online registration Exhibitors will find the registration and entry process to be quick and convenient.

To speed up entering your items into the Fair, we encourage you to complete the Inventory Form and then use this to help you with the online process at fairentry.com. Bring a copy to exhibit check-in.

# BLUE-RIBBON WINNERS' RAFFLE

You can be a BIG winner at this year's Fair! One youth and one adult will receive \$250 each from the Blue-Ribbon Raffle. The more you enter the more chances you have to win 1st place and be entered into the Blue-Ribbon Raffle. The drawing will be held on opening night and the winners will be notified to pick up their winnings during Fair Week. Don't miss this opportunity. Scan the Fair Exhibits Catalog and enter online at fairentry.com and bring your items to check-in at the Fairgrounds.